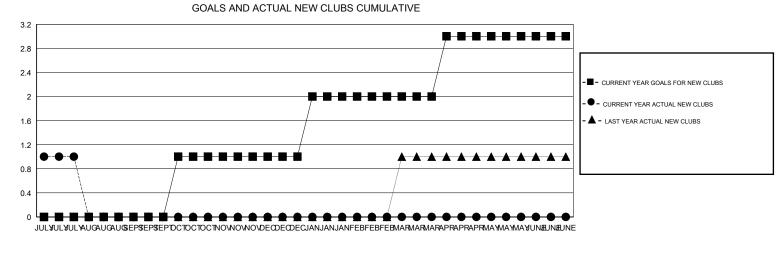

## NESIM LEVI GMT.

| GMT: NESIM            | I LEVI           | LOCATION TURKEY     |                            |                             |                       |                    |                                  |                              | GMT CA 4                    |  |
|-----------------------|------------------|---------------------|----------------------------|-----------------------------|-----------------------|--------------------|----------------------------------|------------------------------|-----------------------------|--|
| -                     |                  | Clubs               |                            |                             | Members               |                    |                                  |                              |                             |  |
| RESULTS FOR 2014-2015 |                  |                     |                            |                             | RESULTS FOR 2014-2015 |                    |                                  |                              |                             |  |
| QUARTER               | NEW CLUB<br>GOAL | ACTUAL NEW<br>CLUBS | ACTUAL<br>DROPPED<br>CLUBS | ACTUAL NET<br>GAIN/<br>LOSS | QUARTER               | NEW MEMBER<br>GOAL | ACTUAL TOTAL<br>MEMBERS<br>ADDED | ACTUAL<br>DROPPED<br>MEMBERS | ACTUAL NET<br>GAIN/<br>LOSS |  |
| JULY/AUG/SEPT         | 0                | 3                   | 3                          | 0                           | JULY/AUG/SEPT         | 0                  | 81                               | 30                           | 51                          |  |
| OCT/NOV/DEC           | 3                | 0                   | 0                          | 0                           | OCT/NOV/DEC           | 90                 | 0                                | 0                            | 0                           |  |
| JAN/FEB/MAR           | 3                | 0                   | 0                          | 0                           | JAN/FEB/MAR           | 165                | 0                                | 0                            | 0                           |  |
| APR/MAY/JUNE          | 3                | 0                   | 0                          | 0                           | APR/MAY/JUNE          | 120                | 0                                | 0                            | 0                           |  |

JULYULYULYULAUQAUGEPSEPSEPDCTOCTOCTOCTNOWOWO/DE@E@ECIANJANJANFEBFEBFEBMARMARMARAPAPRAPRAPRAPMA/MA/MAYUN#UN#UNE

| DROPPED CLUBS: 1 |    | 3 CLUBS OF 42 ADDED 1 OR MORE | GENDER DISTRIBUTION   |              |  |
|------------------|----|-------------------------------|-----------------------|--------------|--|
|                  |    | NEW MEMBERS                   | MALE                  | 422 (54.73%) |  |
| DROPPED MEMBERS  |    |                               | FEMALE                | 349 (45.27%) |  |
| DECEASED         | 1  | CLICK HERE FOR HEALTH         |                       |              |  |
| CLUB CANCELLED   | 0  | ASSESSMENT DATA               | FAMILY UNIT MEMBERS   | 55<br>25     |  |
| OTHER            | 9  |                               | HEAD OF HOUSEHOLD     |              |  |
| TOTAL            | 10 |                               | NON-HEAD OF HOUSEHOLD |              |  |