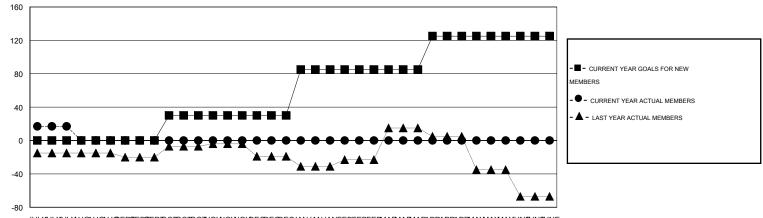

## NESIM LEVI GMT.

| GMT: NESIM            | I LEVI           | LOCATION TURKEY     |                            |                             |                       |                    |                                  |                              | GMT CA 4                    |  |
|-----------------------|------------------|---------------------|----------------------------|-----------------------------|-----------------------|--------------------|----------------------------------|------------------------------|-----------------------------|--|
| -                     |                  | Clubs               |                            |                             | Members               |                    |                                  |                              |                             |  |
| RESULTS FOR 2014-2015 |                  |                     |                            |                             | RESULTS FOR 2014-2015 |                    |                                  |                              |                             |  |
| QUARTER               | NEW CLUB<br>GOAL | ACTUAL NEW<br>CLUBS | ACTUAL<br>DROPPED<br>CLUBS | ACTUAL NET<br>GAIN/<br>LOSS | QUARTER               | NEW MEMBER<br>GOAL | ACTUAL TOTAL<br>MEMBERS<br>ADDED | ACTUAL<br>DROPPED<br>MEMBERS | ACTUAL NET<br>GAIN/<br>LOSS |  |
| JULY/AUG/SEPT         | 0                | 3                   | 3                          | 0                           | JULY/AUG/SEPT         | 0                  | 81                               | 30                           | 51                          |  |
| OCT/NOV/DEC           | 3                | 0                   | 0                          | 0                           | OCT/NOV/DEC           | 90                 | 0                                | 0                            | 0                           |  |
| JAN/FEB/MAR           | 3                | 0                   | 0                          | 0                           | JAN/FEB/MAR           | 165                | 0                                | 0                            | 0                           |  |
| APR/MAY/JUNE          | 3                | 0                   | 0                          | 0                           | APR/MAY/JUNE          | 120                | 0                                | 0                            | 0                           |  |

JULYULYULYULAUQAUGEPSEPSEPDCTOCTOCTOCTNOWOWO/DE@E@ECIANJANJANFEBFEBFEBMARMARMARAPAPRAPRAPRAPMA/MA/MAYUN#UN#UNE

| DROPPED CLUBS: 1 |    | 3 CLUBS OF 42 ADDED 1 OR MORE | GENDER DISTRIBUTION   |              |  |
|------------------|----|-------------------------------|-----------------------|--------------|--|
|                  |    | NEW MEMBERS                   | MALE                  | 422 (54.73%) |  |
| DROPPED MEMBERS  |    |                               | FEMALE                | 349 (45.27%) |  |
| DECEASED         | 1  | CLICK HERE FOR HEALTH         |                       |              |  |
| CLUB CANCELLED   | 0  | ASSESSMENT DATA               | FAMILY UNIT MEMBERS   | 55<br>25     |  |
| OTHER            | 9  |                               | HEAD OF HOUSEHOLD     |              |  |
| TOTAL            | 10 |                               | NON-HEAD OF HOUSEHOLD |              |  |